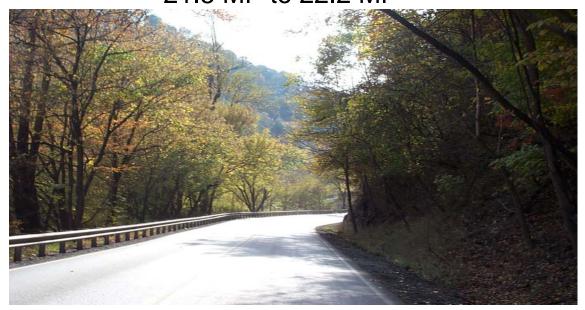

### **Section III – Project Description**

Project Description Narrative:

Improve this section of road from the junction with KY 2169 to the Mountain Top Bakery in order to accommodate the various truck traffic that currently uses it, along with improving safety for smaller vehicles as well.