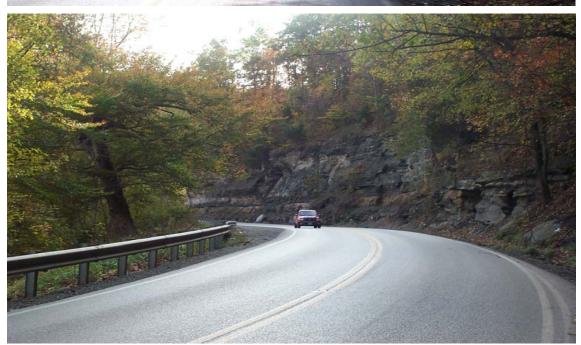

Please provide a clear problem statement for this project:

This portion of KY 194 is the most heavily-traveled portion, including trucks from various mines and the cookie factory. This road is narrow with two lanes, virtually no shoulder and deep ditches. It has very sharp curves at several locations. The ADEQ Ratings show these issues, with an ADEQ of 54.30, CRF of 1.43 and an IRI of 98. The VS/F of .87 indicate the heavy use this road receives, while the high truck percentage of 15.4% show the extreme truck usage.

### **Section III – Project Description**

Project Description Narrative:

Improve this section of road from the junction with KY 2169 to the Mountain Top Bakery in order to accommodate the various truck traffic that currently uses it, along with improving safety for smaller vehicles as well.