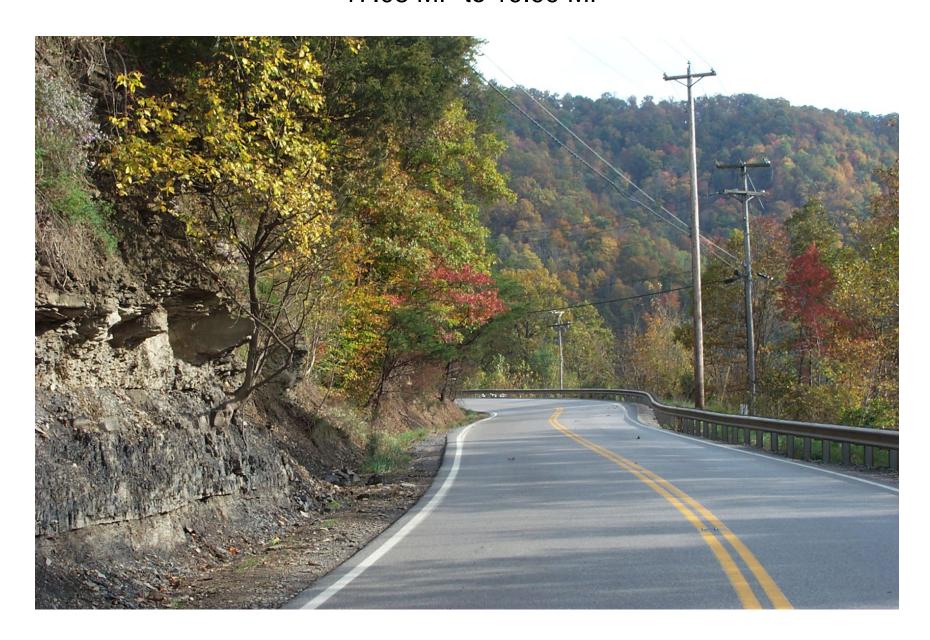

### **Section III – Project Description**

Project Description Narrative:

Improve this section of road from the junction with KY 2169 to the Mountain Top Bakery in order to accommodate the various truck traffic that currently uses it, along with improving safety for smaller vehicles as well.