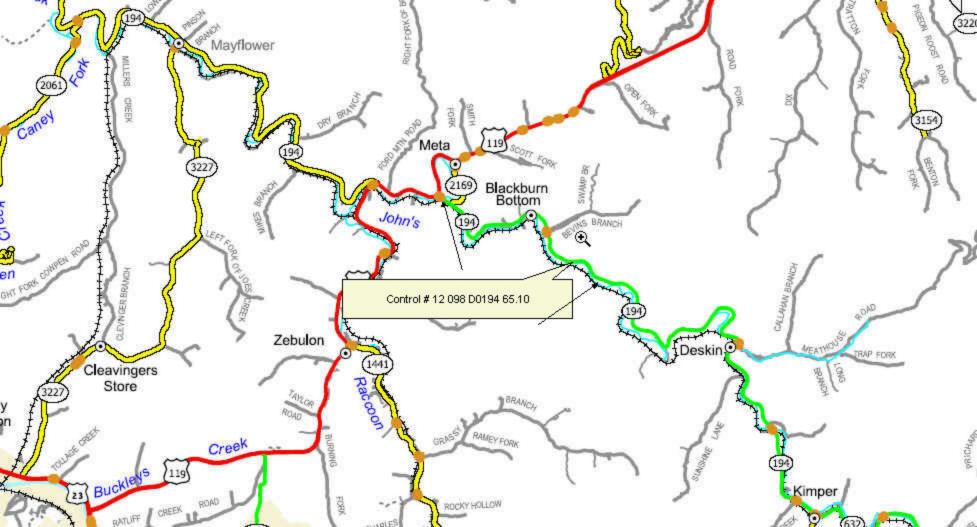

| <b>UPL Control #:</b> <u>12 098 D0194 65.10</u> Co. #: <u>098</u> |                                             |                               |                           |                         |  |  |  |  |  |
|-------------------------------------------------------------------|---------------------------------------------|-------------------------------|---------------------------|-------------------------|--|--|--|--|--|
| Parent Control #: 12 09                                           | Parent Control #: <u>12 098 D0194 65.10</u> |                               |                           |                         |  |  |  |  |  |
| RSE Unique Number: <u>098 F</u>                                   | XY 194                                      |                               |                           |                         |  |  |  |  |  |
|                                                                   | County: _I                                  | Pike                          | Route:<br>SUA:            | <u>KY194</u>            |  |  |  |  |  |
| Mode: <u>Highway</u> Type: <u>Reconstruction</u>                  |                                             | tate System:<br>unct'l Class: | State Seco<br>Rural Mj    |                         |  |  |  |  |  |
| Project Length: 2.9                                               | (P: D:                                      | otal Cost Estimat             | te: \$ <u>14,37</u><br>U: | <u><b>5</b></u><br>C: ) |  |  |  |  |  |
| Possible Funding Sources (Ch IM INH IHES IPLH Other:              |                                             | apply):<br>☑STP ⊠SP           | □те                       | □CMAQ                   |  |  |  |  |  |
| Highway Networks (Check al                                        | ⊠Coal                                       | Haul Bike                     |                           | □NHS<br>□Forest         |  |  |  |  |  |

Please provide a clear problem statement for this project:

This portion of KY 194 is the most heavily-traveled portion, including trucks from various mines and the cookie factory. This road is narrow with two lanes, virtually no shoulder and deep ditches. It has very sharp curves at several locations. The ADEQ Ratings show these issues, with an ADEQ of 54.30, CRF of 1.43 and an IRI of 98. The VS/F of .87 indicate the heavy use this road receives, while the high truck percentage of 15.4% show the extreme truck usage.

### **Section III – Project Description**

Project Description Narrative:

Improve this section of road from the junction with KY 2169 to the Mountain Top Bakery in order to accommodate the various truck traffic that currently uses it, along with improving safety for smaller vehicles as well.