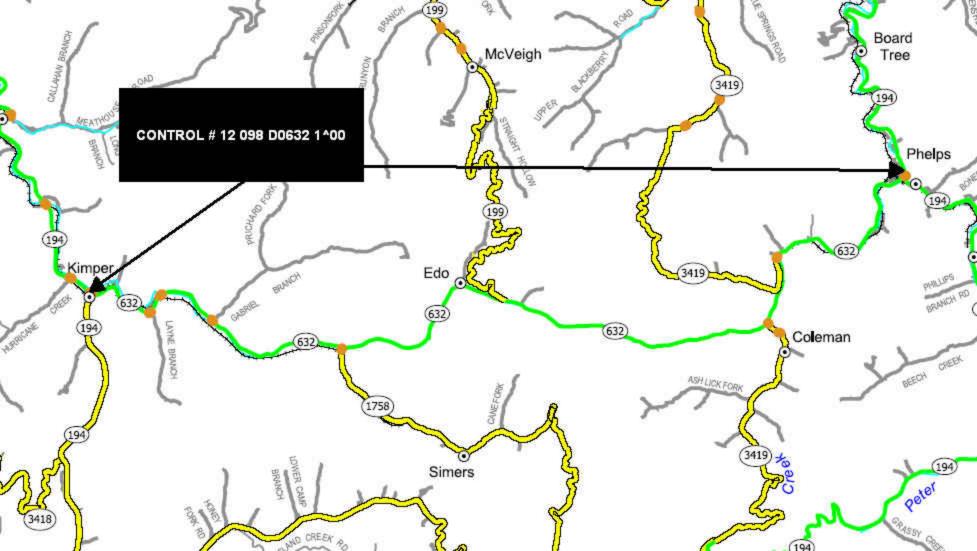

| <b>UPL Control #:</b> <u>12 098 D0194 65.10</u> Co. #: <u>098</u> |                                             |                               |                           |                         |  |  |  |  |  |
|-------------------------------------------------------------------|---------------------------------------------|-------------------------------|---------------------------|-------------------------|--|--|--|--|--|
| Parent Control #: 12 09                                           | Parent Control #: <u>12 098 D0194 65.10</u> |                               |                           |                         |  |  |  |  |  |
| RSE Unique Number: <u>098 F</u>                                   | XY 194                                      |                               |                           |                         |  |  |  |  |  |
|                                                                   | County: _I                                  | Pike                          | Route:<br>SUA:            | <u>KY194</u>            |  |  |  |  |  |
| Mode: <u>Highway</u> Type: <u>Reconstruction</u>                  |                                             | tate System:<br>unct'l Class: | State Seco<br>Rural Mj    |                         |  |  |  |  |  |
| Project Length: 2.9                                               | (P: D:                                      | otal Cost Estimat             | te: \$ <u>14,37</u><br>U: | <u><b>5</b></u><br>C: ) |  |  |  |  |  |
| Possible Funding Sources (Ch IM INH IHES IPLH Other:              |                                             | apply):<br>☑STP ⊠SP           | □те                       | □CMAQ                   |  |  |  |  |  |
| Highway Networks (Check al                                        | ⊠Coal                                       | Haul Bike                     |                           | □NHS<br>□Forest         |  |  |  |  |  |

### Section II - Problem Statement

| Section II – Problem Statement                         | Existing Project Studies (Tea | 11):                         |                    |                              |
|--------------------------------------------------------|-------------------------------|------------------------------|--------------------|------------------------------|
| Route Number: <u>KY194</u>                             | (Use Report Year)             | Original                     | Rev. 1             | Rev. 2                       |
| Beginning MP: 17.08                                    | AdequacyRating:               | 76.95: (03)                  | 56.30: (05)        | <b>54.30</b> : ( <b>08</b> ) |
| Ending MP: <u>19.99</u>                                | CRF: (Year)                   | <b>.</b> 85: (03)            | <b>1.74</b> : (05) | 1.43: (08)                   |
| Total Length: $2.9$                                    | • IRI: (Year)                 | 88: (03)                     | 93: (05)           | 98: (08)                     |
|                                                        | V/SF: (Year)                  | <b>.70</b> : (03)            | <b>.81</b> : (05)  | <b>.</b> 87: (08)            |
| Primary Purpose: <b>Upgrade Existing System(Major)</b> | Current ADT: (Year):          | 4761: (02)                   | 5430: (04)         | <b>6550</b> : ( <b>07</b> )  |
|                                                        | Percent Trucks: (Year):       | <b>5.9</b> : (02) 25.1: (04) | <b>4</b> )         | <b>15.4%</b> : (07)          |
|                                                        | Projected ADT (HDO): Year:    | %Growth:                     |                    | ADT:                         |