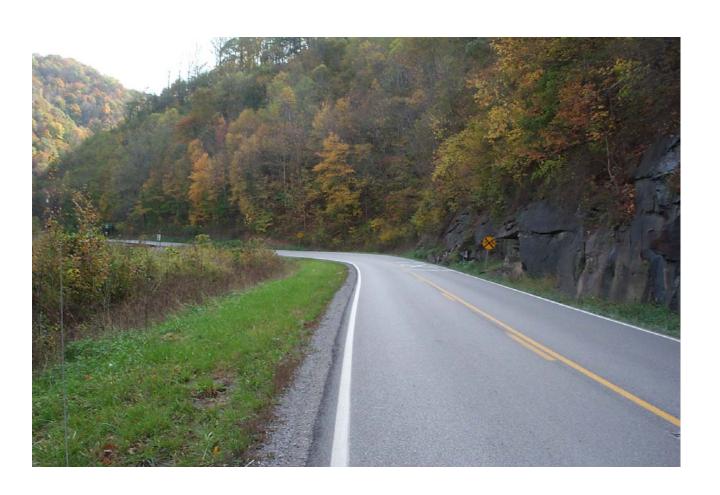

Please provide a clear problem statement for this project:

This portion of KY 194 is the most heavily-traveled portion, including trucks from various mines and the cookie factory. This road is narrow with two lanes, virtually no shoulder and deep ditches. It has very sharp curves at several locations. The ADEQ Ratings show these issues, with an ADEQ of 54.30, CRF of 1.43 and an IRI of 98. The VS/F of .87 indicate the heavy use this road receives, while the high truck percentage of 15.4% show the extreme truck usage.

### **Section III – Project Description**

Project Description Narrative:

Improve this section of road from the junction with KY 2169 to the Mountain Top Bakery in order to accommodate the various truck traffic that currently uses it, along with improving safety for smaller vehicles as well.