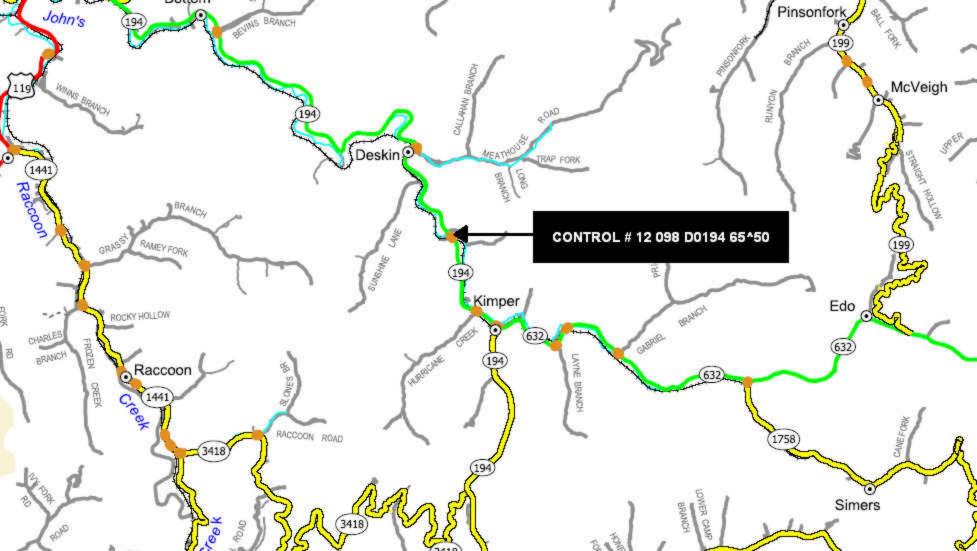

| <b>UPL Control #:</b> <u>12 098 D0194 65.10</u> Co. #: <u>098</u> |                                             |                               |                           |                         |  |  |  |  |  |
|-------------------------------------------------------------------|---------------------------------------------|-------------------------------|---------------------------|-------------------------|--|--|--|--|--|
| Parent Control #: 12 09                                           | Parent Control #: <u>12 098 D0194 65.10</u> |                               |                           |                         |  |  |  |  |  |
| RSE Unique Number: <u>098 F</u>                                   | XY 194                                      |                               |                           |                         |  |  |  |  |  |
|                                                                   | County: _I                                  | Pike                          | Route:<br>SUA:            | <u>KY194</u>            |  |  |  |  |  |
| Mode: <u>Highway</u> Type: <u>Reconstruction</u>                  |                                             | tate System:<br>unct'l Class: | State Seco<br>Rural Mj    |                         |  |  |  |  |  |
| Project Length: 2.9                                               | (P: D:                                      | otal Cost Estimat             | te: \$ <u>14,37</u><br>U: | <u><b>5</b></u><br>C: ) |  |  |  |  |  |
| Possible Funding Sources (Ch IM INH IHES IPLH Other:              |                                             | apply):<br>☑STP ⊠SP           | □те                       | □CMAQ                   |  |  |  |  |  |
| Highway Networks (Check al                                        | ⊠Coal                                       | Haul Bike                     |                           | □NHS<br>□Forest         |  |  |  |  |  |

### Section II - Problem Statement

| Section II – Problem Statement                         | Existing Project Studies (Tea | 11):                         |                    |                              |
|--------------------------------------------------------|-------------------------------|------------------------------|--------------------|------------------------------|
| Route Number: <u>KY194</u>                             | (Use Report Year)             | Original                     | Rev. 1             | Rev. 2                       |
| Beginning MP: 17.08                                    | AdequacyRating:               | 76.95: (03)                  | 56.30: (05)        | <b>54.30</b> : ( <b>08</b> ) |
| Ending MP: <u>19.99</u>                                | CRF: (Year)                   | <b>.</b> 85: (03)            | <b>1.74</b> : (05) | 1.43: (08)                   |
| Total Length: $2.9$                                    | • IRI: (Year)                 | 88: (03)                     | 93: (05)           | 98: (08)                     |
|                                                        | V/SF: (Year)                  | <b>.70</b> : (03)            | <b>.81</b> : (05)  | <b>.</b> 87: (08)            |
| Primary Purpose: <b>Upgrade Existing System(Major)</b> | Current ADT: (Year):          | 4761: (02)                   | 5430: (04)         | <b>6550</b> : ( <b>07</b> )  |
|                                                        | Percent Trucks: (Year):       | <b>5.9</b> : (02) 25.1: (04) | <b>4</b> )         | <b>15.4%</b> : (07)          |
|                                                        | Projected ADT (HDO): Year:    | %Growth:                     |                    | ADT:                         |

### **Section III – Project Description**

Project Description Narrative:

Improve this section of road from the junction with KY 2169 to the Mountain Top Bakery in order to accommodate the various truck traffic that currently uses it, along with improving safety for smaller vehicles as well.