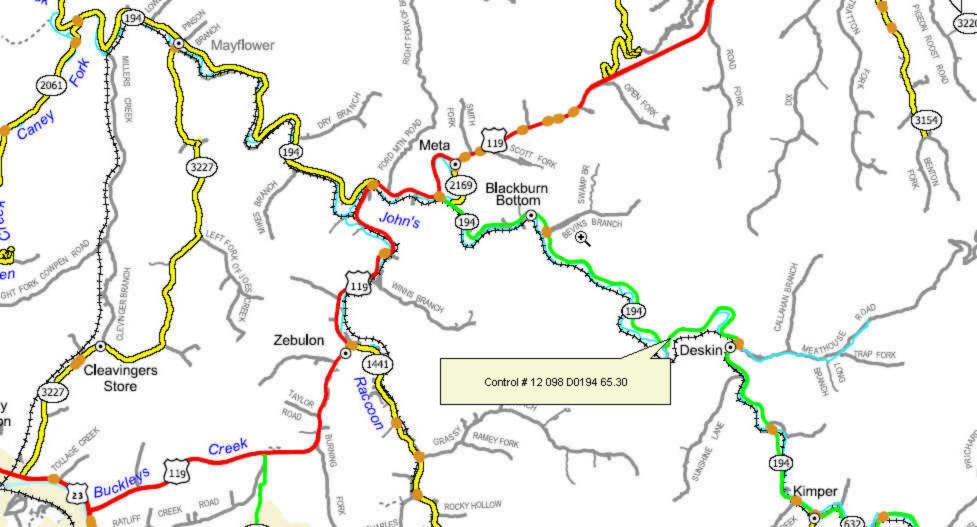

| <b>UPL Control #:</b> <u>12 098 D0194 65.10</u> Co. #: <u>098</u> |                                             |                               |                           |                         |  |  |  |  |  |
|-------------------------------------------------------------------|---------------------------------------------|-------------------------------|---------------------------|-------------------------|--|--|--|--|--|
| Parent Control #: 12 09                                           | Parent Control #: <u>12 098 D0194 65.10</u> |                               |                           |                         |  |  |  |  |  |
| RSE Unique Number: <u>098 F</u>                                   | XY 194                                      |                               |                           |                         |  |  |  |  |  |
|                                                                   | County: _I                                  | Pike                          | Route:<br>SUA:            | <u>KY194</u>            |  |  |  |  |  |
| Mode: <u>Highway</u> Type: <u>Reconstruction</u>                  |                                             | tate System:<br>unct'l Class: | State Seco<br>Rural Mj    |                         |  |  |  |  |  |
| Project Length: 2.9                                               | (P: D:                                      | otal Cost Estimat             | te: \$ <u>14,37</u><br>U: | <u><b>5</b></u><br>C: ) |  |  |  |  |  |
| Possible Funding Sources (Ch IM INH IHES IPLH Other:              |                                             | apply):<br>☑STP ⊠SP           | □те                       | □CMAQ                   |  |  |  |  |  |
| Highway Networks (Check al                                        | ⊠Coal                                       | Haul Bike                     |                           | □NHS<br>□Forest         |  |  |  |  |  |

Please provide a clear problem statement for this project:

This portion of KY 194 is the most heavily-traveled portion, including trucks from various mines and the cookie factory. This road is narrow with two lanes, virtually no shoulder and deep ditches. It has very sharp curves at several locations. The ADEQ Ratings show these issues, with an ADEQ of 54.30, CRF of 1.43 and an IRI of 98. The VS/F of .87 indicate the heavy use this road receives, while the high truck percentage of 15.4% show the extreme truck usage.

### **Section III – Project Description**

Project Description Narrative:

Improve this section of road from the junction with KY 2169 to the Mountain Top Bakery in order to accommodate the various truck traffic that currently uses it, along with improving safety for smaller vehicles as well.