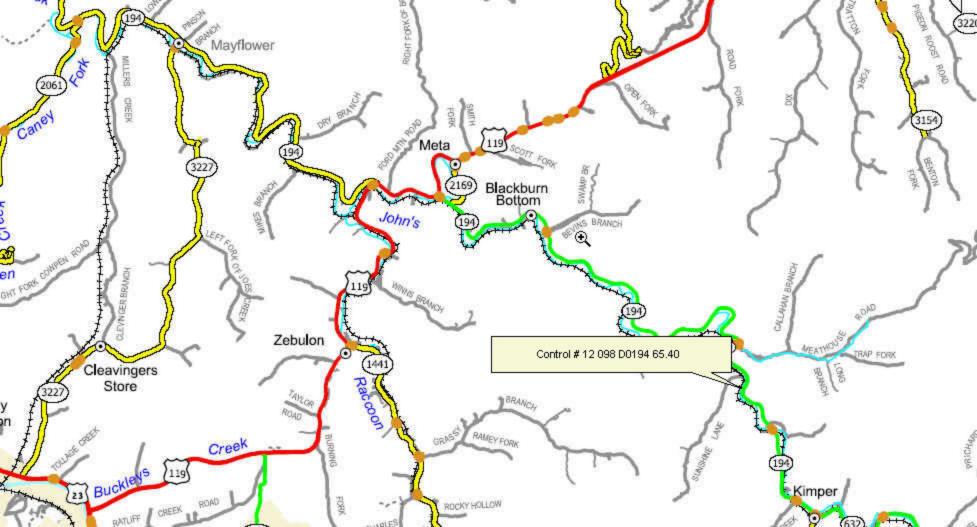

| <b>UPL Control #:</b> <u>12 098 D0194 65.10</u> Co. #: <u>098</u> |                                             |                               |                           |                         |  |  |  |  |  |
|-------------------------------------------------------------------|---------------------------------------------|-------------------------------|---------------------------|-------------------------|--|--|--|--|--|
| Parent Control #: 12 09                                           | Parent Control #: <u>12 098 D0194 65.10</u> |                               |                           |                         |  |  |  |  |  |
| RSE Unique Number: <u>098 F</u>                                   | XY 194                                      |                               |                           |                         |  |  |  |  |  |
|                                                                   | County: _I                                  | Pike                          | Route:<br>SUA:            | <u>KY194</u>            |  |  |  |  |  |
| Mode: <u>Highway</u> Type: <u>Reconstruction</u>                  |                                             | tate System:<br>unct'l Class: | State Seco<br>Rural Mj    |                         |  |  |  |  |  |
| Project Length: 2.9                                               | (P: D:                                      | otal Cost Estimat             | te: \$ <u>14,37</u><br>U: | <u><b>5</b></u><br>C: ) |  |  |  |  |  |
| Possible Funding Sources (Ch IM INH IHES IPLH Other:              |                                             | apply):<br>☑STP ⊠SP           | □те                       | □CMAQ                   |  |  |  |  |  |
| Highway Networks (Check al                                        | ⊠Coal                                       | Haul Bike                     |                           | □NHS<br>□Forest         |  |  |  |  |  |

### Section II - Problem Statement

| Section II – Problem Statement                         | Existing Project Studies (Tea | 11):                         |                    |                              |
|--------------------------------------------------------|-------------------------------|------------------------------|--------------------|------------------------------|
| Route Number: <u>KY194</u>                             | (Use Report Year)             | Original                     | Rev. 1             | Rev. 2                       |
| Beginning MP: 17.08                                    | AdequacyRating:               | 76.95: (03)                  | 56.30: (05)        | <b>54.30</b> : ( <b>08</b> ) |
| Ending MP: <u>19.99</u>                                | CRF: (Year)                   | <b>.</b> 85: (03)            | <b>1.74</b> : (05) | 1.43: (08)                   |
| Total Length: $2.9$                                    | • IRI: (Year)                 | 88: (03)                     | 93: (05)           | 98: (08)                     |
|                                                        | V/SF: (Year)                  | <b>.70</b> : (03)            | <b>.81</b> : (05)  | <b>.</b> 87: (08)            |
| Primary Purpose: <b>Upgrade Existing System(Major)</b> | Current ADT: (Year):          | 4761: (02)                   | 5430: (04)         | <b>6550</b> : ( <b>07</b> )  |
|                                                        | Percent Trucks: (Year):       | <b>5.9</b> : (02) 25.1: (04) | <b>4</b> )         | <b>15.4%</b> : (07)          |
|                                                        | Projected ADT (HDO): Year:    | %Growth:                     |                    | ADT:                         |

### **Section III – Project Description**

Project Description Narrative:

Improve this section of road from the junction with KY 2169 to the Mountain Top Bakery in order to accommodate the various truck traffic that currently uses it, along with improving safety for smaller vehicles as well.